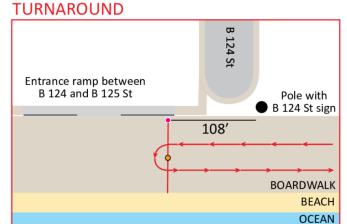

## **TURNAROUND**

On Rockaway Boardwalk, 108' past/west of pole with B 124 St sign, on the right.

40.575278, -73.842806