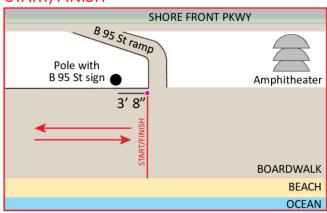

# START/FINISH

# START/FINISH

On Rockaway Boardwalk at Beach 95th St, even with west edge of entrance ramp railing; also 3' 8" before/east of pole on right with B 95 St sign.

40.583361, -73.815722

\*Note: Races may use boardwalk entrance ramp for actual start/finish. Measurement taken from boardwalk to ensure operational adjustments will not shorten the course.\*