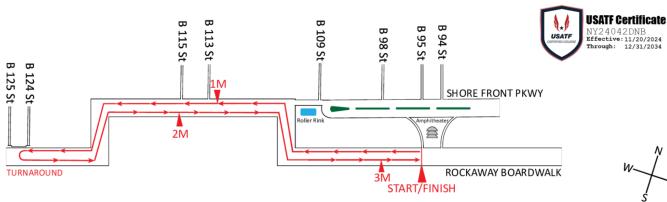

# Run Rockaway Beach RTC 5K 2024

5.0 KM - Queens, NY

ROAD USE (shortest possible route within these) Full width of boardwalk - street-side railing to beach-side benches.

All landmarks described from the runner's perspective as the course is run.

# START/FINISH

# START/FINISH

On Rockaway Boardwalk at Beach 95th St, even with west edge of entrance ramp railing; also 3' 8" before/east of pole on right with B 95 St sign.

40.583361, -73.815722

\*Note: Races may use boardwalk entrance ramp for actual start/finish. Measurement taken from boardwalk to ensure operational adjustments will not shorten the course.\*

On Rockaway Boardwalk, 56' 8" before/east of pole with B 113 St sign, on the right.

40.578694, -73.833389

## **TURNAROUND**

On Rockaway Boardwalk, 108' past/west of pole with B 124 St sign, on the right.

40.575278, -73.842806

# 2 MILE

On Rockaway Boardwalk, 64' 2" before/west of pole with B 115 St sign, on the left.

40.578028, -73.835194

On Rockaway Boardwalk, even with the 2nd black light pole east of B 98 St on the left; also even with the perpendicular edge of La Cevicheria on left.

40.582806, -73.817611

# ATLANTIC OCEAN